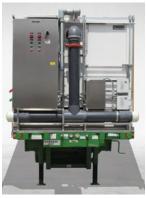

#### **OVERVIEW**

- The MRT unit is a mobile cooling tower with a capacity of 3,000 gpm (1,000 TON) of cooling water at nominal conditions.
- Multiple MRT units can be combined for requirements beyond 1,000 Tons.
- Seamless body and basin: no water leaks.
- Ships fully assembled and ready to use.
- The forward basin is custom made to straddle the lower and upper decks.
- MRT units are suitable for both HVAC and industrial applications.
- 48' Step Deck trailer (supplied by others) for transportation.

#### **TOWER DESCRIPTION**

- Factory assembled Mobile Cooling Tower, open circuit, induced draft, counter flow.
- Highly durable construction materials:
  - Corrosion resistant FRP casing and structure.
  - The most reliable non-corroding PVC water distribution system with non-clogging spray nozzles.
  - Fill Media, Drift Eliminators & Louvers manufactured in corrosion resistant self-extinguishing PVC.
  - Seamless basin no water leaks.
- 5-Year Warranty (Casing & Structure).
- 16 EC-driven fan motors per unit:
  - Direct-drive system with non-adjustable-pitch aluminum fan blades.