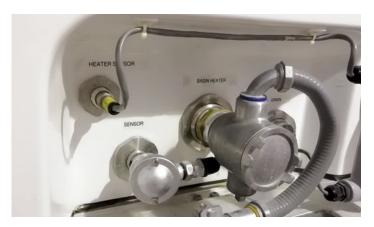

#### **BASIN HEATERS**

The cooling tower is provided with basin heater systems and NEMA 4X enclosure for the control panels, designed for wet outdoor use.

MODILE RENTAL TOWER

The best choice for companies offering ready-to-use temporary cooling solutions