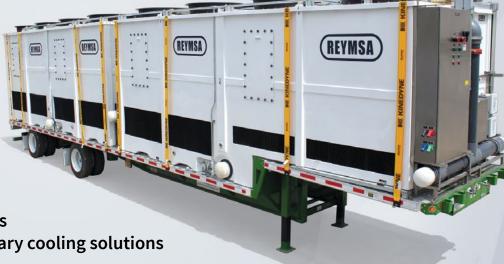

#### **OVERVIEW**

- The MRT unit is a mobile cooling tower with a capacity of 3,000 gpm (1,000 TON) of cooling water at nominal conditions.
- Multiple MRT units can be combined for requirements beyond 1,000 Tons.
- Seamless body and basin: no water leaks.
- Ships fully assembled and ready to use.
- The forward basin is custom made to straddle the lower and upper decks.
- MRT units are suitable for both HVAC and industrial applications.
- 48' Step Deck trailer (supplied by others) for transportation.

### **Temporary cooling solution for:**

**Emergency Tower Replacement** 

**Planned Maintenance** 

**Unexpected Stoppages** 