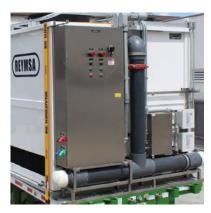

#### **CONTROL MODULE**

Outlet water temperature parameters can be easily configured through its control module and LCD display. Control modules are protected in a NEMA 3R stainless steel housing.

#### **MAIN CONTROL PANEL**

Main Control Panel that supplies power to all devices in the tower, with a Single Point Power Supply. NEMA 3R protection.

#### **BASIN HEATERS**

The cooling tower is provided with basin heater systems and NEMA 4X enclosure for the control panels, designed for wet outdoor use.

MODILE RENTAL TOWER

The best choice for companies offering ready-to-use temporary cooling solutions