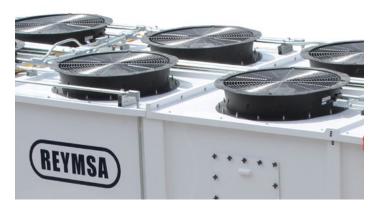

#### **TOWER DESCRIPTION**

- Factory assembled Mobile Cooling Tower, open circuit, induced draft, counter flow.
- Highly durable construction materials:
  - Corrosion resistant FRP casing and structure.
  - The most reliable non-corroding PVC water distribution system with non-clogging spray nozzles.
  - Fill Media, Drift Eliminators & Louvers manufactured in corrosion resistant self-extinguishing PVC.
  - Seamless basin no water leaks.
- 5-Year Warranty (Casing & Structure).
- 16 EC-driven fan motors per unit:
  - Direct-drive system with non-adjustable-pitch aluminum fan blades.

#### **EC FAN MOTORS**

The high performance EC fans assemblies are equipped with permanent magnet, electronically commutated (EC) motors, non-adjustable-pitch fan blades manufactured of aluminum.