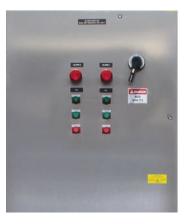

#### **MAIN CONTROL PANEL**

Main Control Panel that supplies power to all devices in the tower, with a Single Point Power Supply. NEMA 3R protection.