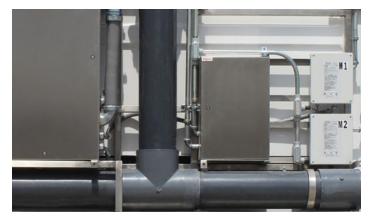

#### **CONTROL MODULE**

Outlet water temperature parameters can be easily configured through its control module and LCD display. Control modules are protected in a NEMA 3R stainless steel housing.

#### **MAIN CONTROL PANEL**

Main Control Panel that supplies power to all devices in the tower, with a Single Point Power Supply. NEMA 3R protection.