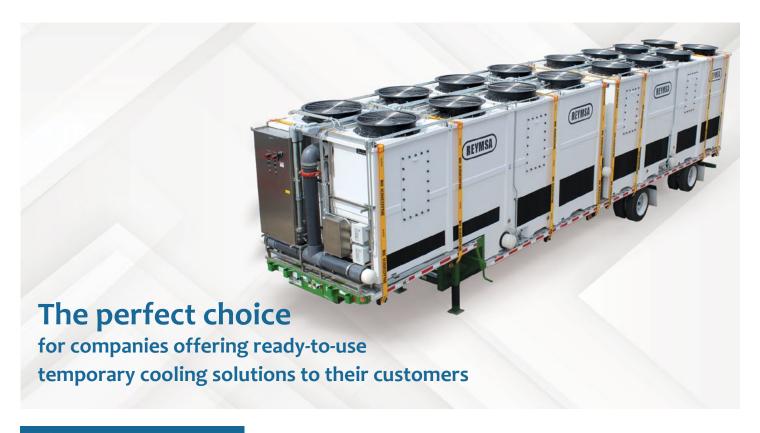

#### **BASIN HEATERS**

The cooling tower is provided with basin heater systems and NEMA 4X enclosure for the control panels, designed for wet outdoor use.

MODILE RENTAL TOWER

The best choice for companies offering ready-to-use temporary cooling solutions