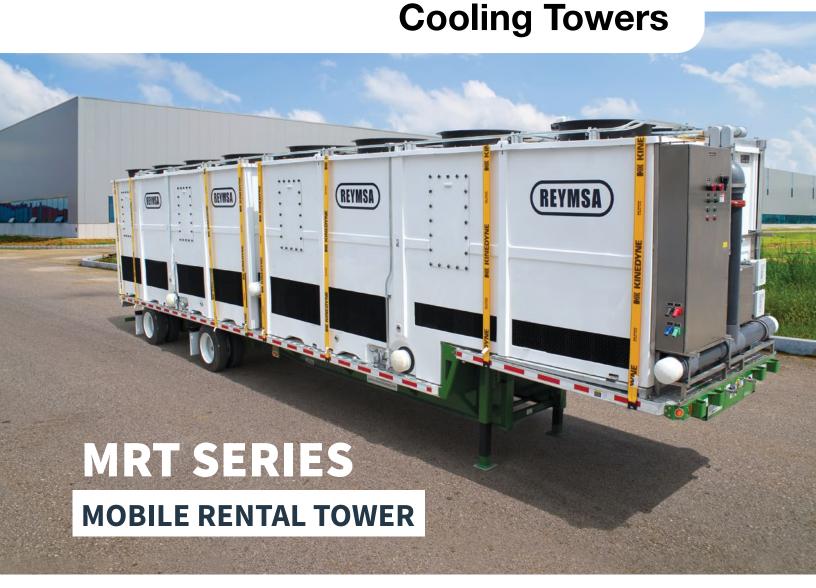

## **MOBILE RENTAL TOWER MRT SERIES**

#### **OVERVIEW**

- The MRT unit is a mobile cooling tower with a capacity of 3,000 gpm (1,000 TON) of cooling water at nominal conditions.
- Multiple MRT units can be combined for requirements beyond 1,000 Tons.
- Seamless body and basin: no water leaks.
- Ships fully assembled and ready to use.
- The forward basin is custom made to straddle the lower and upper decks.
- MRT units are suitable for both HVAC and industrial applications.
- 48' Step Deck trailer (supplied by others) for transportation.

### **Temporary cooling solution for:**

**Emergency Tower Replacement** 

**Planned Maintenance** 

**Unexpected Stoppages** 