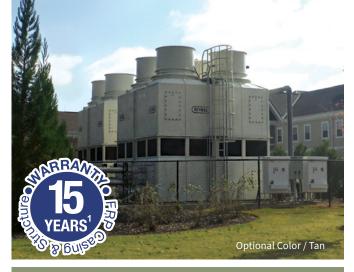

### **Optional Colors**

REYMSA towers are available in several standard colors that match our customer's needs.

Gray

Special colors may be available upon request with additional cost.

Colonial Stone