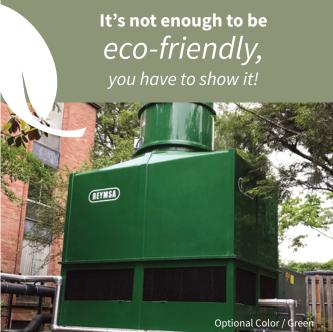

### **Optional Colors**

REYMSA towers are available in several standard colors that match our customer's needs.

Gray

Special colors may be available upon request with additional cost.

Colonial Stone